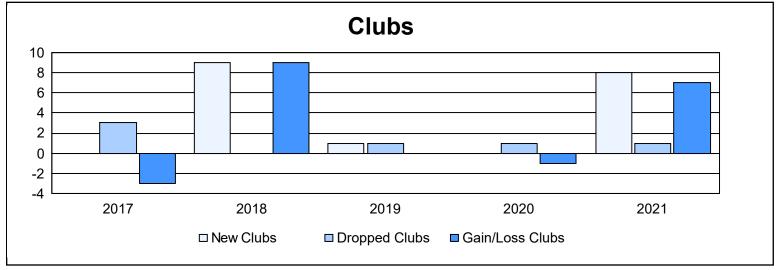

District 301D2 As of June 2021 Cumulative

| Year      | New<br>Clubs | Dropped<br>Clubs | Gain/<br>Loss<br>Clubs | New<br>Members | Charter<br>Members | Reinstate<br>Members | Transfer<br>Members | Total<br>Member<br>Added | Total<br>Members<br>Dropped | Gain/<br>Loss<br>Members |
|-----------|--------------|------------------|------------------------|----------------|--------------------|----------------------|---------------------|--------------------------|-----------------------------|--------------------------|
| 2016-2017 | 0            | 3                | -3                     | 233            | 12                 | 25                   | 9                   | 279                      | 282                         | -3                       |
| 2017-2018 | 9            | 0                | 9                      | 345            | 229                | 5                    | 15                  | 594                      | 258                         | 336                      |
| 2018-2019 | 1            | 1                | 0                      | 201            | 45                 | 4                    | 2                   | 252                      | 333                         | -81                      |
| 2019-2020 | 0            | 1                | -1                     | 374            | 34                 | 51                   | 1                   | 460                      | 230                         | 230                      |
| 2020-2021 | 8            | 1                | 7                      | 449            | 225                | 57                   | 20                  | 751                      | 242                         | 509                      |
| Average   | 4            | 1                | 2                      | 320            | 109                | 28                   | 9                   | 467                      | 269                         | 198                      |