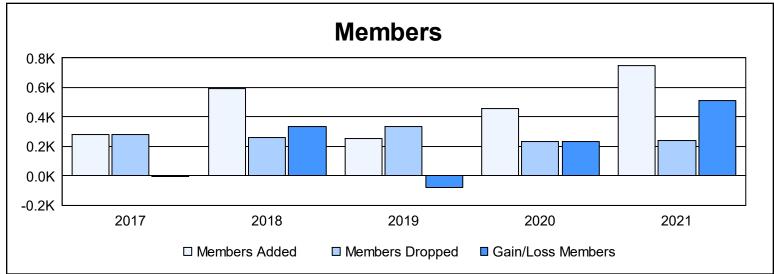

District 301D2 As of June 2021 Cumulative

| Year      | New<br>Clubs | Dropped<br>Clubs | Gain/<br>Loss<br>Clubs | New<br>Members | Charter<br>Members | Reinstate<br>Members | Transfer<br>Members | Total<br>Member<br>Added | Total<br>Members<br>Dropped | Gain/<br>Loss<br>Members |
|-----------|--------------|------------------|------------------------|----------------|--------------------|----------------------|---------------------|--------------------------|-----------------------------|--------------------------|
| 2016-2017 | 0            | 3                | -3                     | 233            | 12                 | 25                   | 9                   | 279                      | 282                         | -3                       |
| 2017-2018 | 9            | 0                | 9                      | 345            | 229                | 5                    | 15                  | 594                      | 258                         | 336                      |
| 2018-2019 | 1            | 1                | 0                      | 201            | 45                 | 4                    | 2                   | 252                      | 333                         | -81                      |
| 2019-2020 | 0            | 1                | -1                     | 374            | 34                 | 51                   | 1                   | 460                      | 230                         | 230                      |
| 2020-2021 | 8            | 1                | 7                      | 449            | 225                | 57                   | 20                  | 751                      | 242                         | 509                      |
| Average   | 4            | 1                | 2                      | 320            | 109                | 28                   | 9                   | 467                      | 269                         | 198                      |